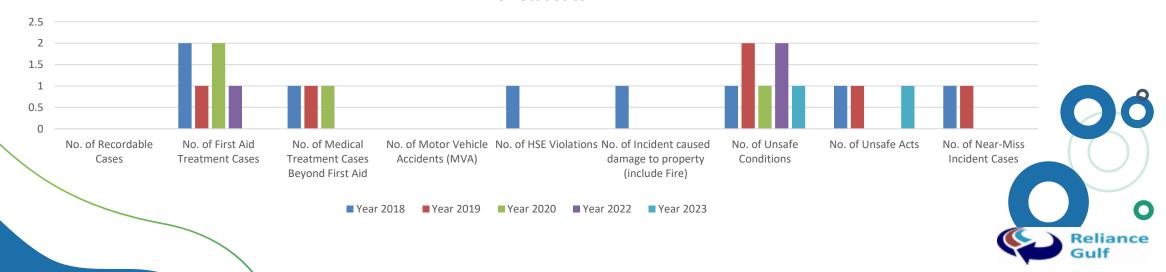

# **HSE Statistics**

| HSE STATISTICS 2018-2023                                 |           |           |           |           |           |
|----------------------------------------------------------|-----------|-----------|-----------|-----------|-----------|
| HSE Statistics                                           | Year 2023 | Year 2022 | Year 2020 | Year 2019 | Year 2018 |
| No. of Recordable Cases                                  | 0         | 0         | 0         | 0         | 0         |
| No. of First Aid Treatment Cases                         | 0         | 1         | 2         | 1         | 2         |
| No. of Medical Treatment Cases Beyond First Aid          | 0         | 0         | 1         | 1         | 1         |
| No. of Motor Vehicle Accidents (MVA)                     | 0         | 0         | 0         | 0         | 0         |
| No. of HSE Violations                                    | 0         | 0         | 0         | 0         | 1         |
| No. of Incident caused damage to property (include Fire) | 0         | 0         | 0         | 0         | 1         |
| No. of Unsafe Conditions                                 | 1         | 2         | 1         | 2         | 1         |
| No. of Unsafe Acts                                       | 1         | 0         | 0         | 1         | 1         |
| No. of Near-Miss Incident Cases                          | 0         | 0         | 0         | 1         | 1         |
|                                                          | 2         | 3         | 4         | 6         | 8         |