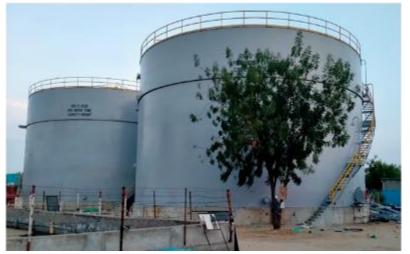

# FABRICATION AND ERECTION OF FIRE WATER TANKS – PROJECT OF VEDANTA– BARMER RAJASTHAN