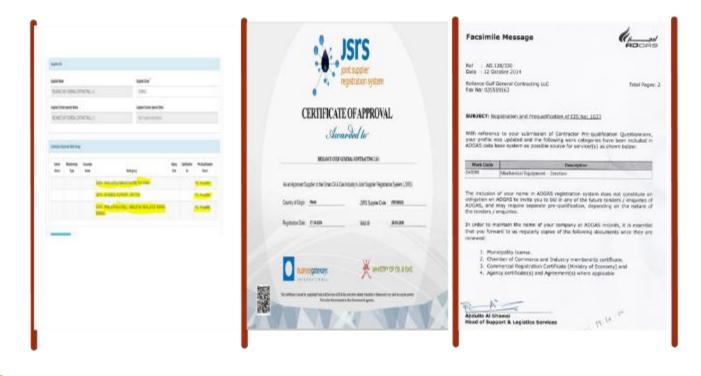

# **Pre-qualifications**

We are pre-qualified with almost all key customers in UAE including ADNOC Group companies like TAKREER, GASCO, FERTIL, BOROUGE, ADGAS, etc

# **Pre-qualifications**

We are pre-qualified with almost all key customers in UAE including ADNOC Group companies like TAKREER, GASCO, FERTIL, BOROUGE, ADGAS, etc

Project No.: JI-2040 & Sulphur Recovery Unit block (SRU Block) (LEPCC-07 Package) for Visakh Refinery Modernization
Project (VRMP), Visakhapatnam (Andhra Pradesh)