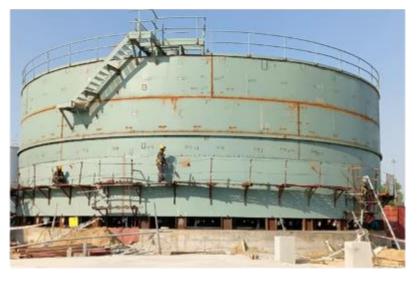

# FABRICATION AND ERECTION OF FIRE WATER TANKS – PROJECT OF VEDANTA– BARMER RAJASTHAN